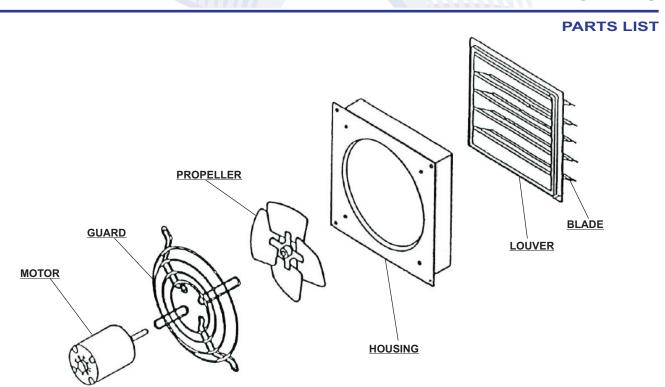

## **A-SERIES**

| MODEL  | FAN<br>SIZE | MOTOR   |           |          | D/ | PARTS    | GUARD  | PROPELLER | HOUSING | OSHA   | BLADE  |
|--------|-------------|---------|-----------|----------|----|----------|--------|-----------|---------|--------|--------|
|        |             | Bearing | HP        | Part No. |    | PARTS    | GUARD  | PROPELLER | HOOSING | GUARD  | BLADE  |
| A 8-2  | 8"          | Sleeve  | 1/30      | 013025   |    | Part No. | 014021 | 013251    | 010121  | 010281 | 011061 |
|        | 0           |         |           |          |    |          |        |           |         |        |        |
| A 10-2 | 10"         | Sleeve  | 1/30      | 013025   |    | Part No. | 014021 | 013252    | 010122  | 010281 | 011062 |
| A 10-2 | 10-2 10     |         |           |          |    |          |        |           |         |        |        |
| A 12   | 12"         | Ball    | 1/4       | 013051   |    | Part No. | 014022 | 013253    | 010123  | 010282 | 011063 |
| A 12-2 |             |         | 1/4,1/20  | 013052   |    |          |        |           |         |        |        |
| A 14   | 14"         | Ball    | 1/4       | 013051   |    | Part No. | 014022 | 013254    | 010124  | 010282 | 011064 |
| A 14-2 |             |         | 1/4,1/20  | 013052   |    |          |        |           |         |        |        |
| A 16   | 16"         | Ball    | 1/4       | 013051   |    | Part No. | 014023 | 013255    | 010125  | 010283 | 011065 |
| A 16-2 |             |         | 1/4,1/20  | 013052   |    |          |        |           |         |        |        |
| A 18   | 18"         | Ball    | 1/3       | 013054   |    | Part No. | 014023 | 013256    | 010126  | 010283 | 011066 |
| A 18-2 |             |         | 1/3, 1/15 | 013053   |    |          |        |           |         |        |        |
| A 20   | 20"         | Ball    | 1/3       | 013054   |    | Part No. | 014024 | 013257    | 010127  | 010284 | 011067 |
| A 20-2 |             |         | 1/3, 1/15 | 013053   |    |          |        |           |         |        |        |
| A 24   | 24"         | Ball    | 1/3       | 013056   |    | Part No. | 014024 | 013258    | 010128  | 010285 | 011068 |
| A 24-V |             |         | 1/3       | 013055   |    |          |        |           |         |        |        |